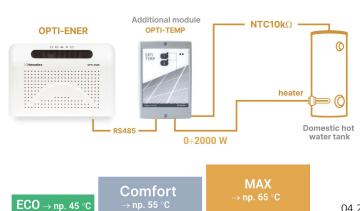

### Additional module OPTI-TEMP

The controller, which is a complement to the Opti-Ener system, allows you to step-less control the power of heating elements such as an electric heater. That kind of solution makes it possible to limit the amount of energy given off to the grid, which significantly increases the efficiency of your RES installation.

Ability to set 3 levels of required hot water temperature.