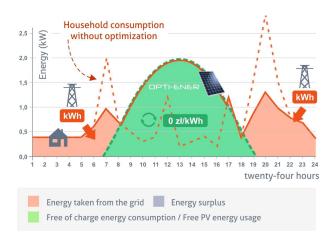

### **Energy Management System**

Opti-Ener is an intelligent system dedicated to indoor electrical installations regardless of the purpose of the building. The controller is responsible for controlling and managing electricity consumption. The measurements carried out give full control over the amount of energy given to or taken from the electric utility, as well as that produced by the power source (such as photovoltaic, or wind installation).

Opti-Ener makes it possible to reduce excess energy given off to the grid by automating the switching on of electrical appliances according to the user's needs (switching on consumers on the basis of excess power according to the assigned switching priority, time programs or manually). The entire system is operated through the ekontrol platform, thanks to which we have access to the installation remotely.