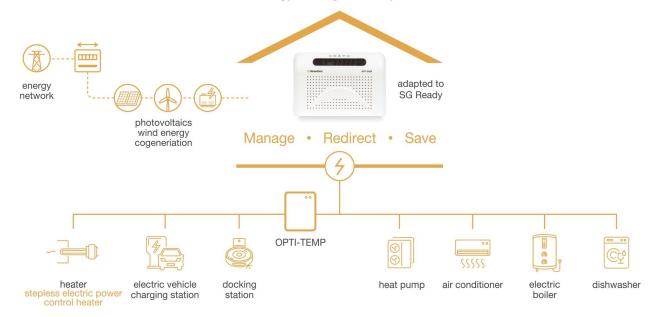

### **Energy Management System**

Opti-Ener is an intelligent system dedicated to indoor electrical installations regardless of the purpose of the building. The controller is responsible for controlling and managing electricity consumption. The measurements carried out give full control over the amount of energy given to or taken from the electric utility, as well as that produced by the power source (such as photovoltaic, or wind installation).

Opti-Ener makes it possible to reduce excess energy given off to the grid by automating the switching on of electrical appliances according to the user's needs (switching on consumers on the basis of excess power according to the assigned switching priority, time programs or manually). The entire system is operated through the ekontrol platform, thanks to which we have access to the installation remotely.

### Additional module OPTI-TEMP

The controller, which is a complement to the Opti-Ener system, allows you to step-less control the power of heating elements such as an electric heater. That kind of solution makes it possible to limit the amount of energy given off to the grid, which significantly increases the efficiency of your RES installation.

Ability to set 3 levels of required hot water temperature.